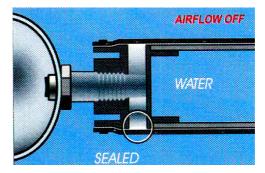

## **Features**

- EPDM / Silicone blends ensure that membranes are more flexible and inflatable.
- The unique "|" slit design prevents back flow. When the blower is put off, the membrane dis-inflates and regains is smooth surface and does not allow ingress of particles.

- The air flows and distributes only thro the two openings of the specially designed hub.
- Suitable for easy Retrievable arrangement even without evacuating the tank.
- Convenient for Fixed type and Floating lateral type installations also.