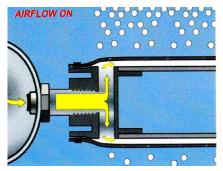

## **Features**

- EPDM / Silicone blends ensure that membranes are more flexible and inflatable.
- The unique "|" slit design prevents back flow. When the blower is put off, the membrane dis-inflates and regains is smooth surface and does not allow ingress of particles.

- The air flows and distributes only thro the two openings of the specially designed hub.
- Suitable for easy Retrievable arrangement even without evacuating the tank.
- Convenient for Fixed type and Floating lateral type installations also.