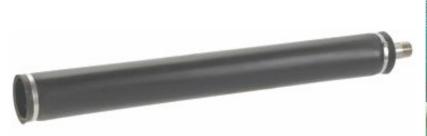

## **Specifications**

| Size:     | 65 mm OD x 1000 mm long               |
|-----------|---------------------------------------|
| Membrane: | MOC : EPDM compound (or) Silicone     |
|           | Slit size: normally 1 mm (0.6 - 2 mm) |
|           | No of slits / mtr: 8,600 Nos          |
| Hub:      | Polypropylene with 3/4" BSP inlet     |
| Support:  | R PVC pipe                            |
| Clamps:   | SS 304 stepless clamps                |
| Air flow: | Recommended: 8.5 to 10 cum/hr         |
| Pressure: | Recommended: upto 1.0 kg/cm2          |
| SOTE:     | < 3 mtr SWD : 4 to 5% per mtr         |
|           | > 3 mtr : 5 to 6.5% per mtr           |
|           | submergence                           |